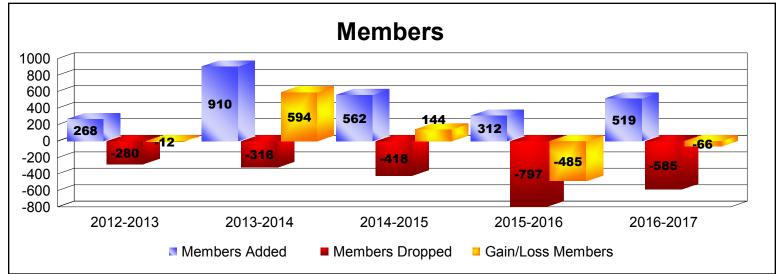

District 315B2 As of June 2017 Cumulative

| Year      | New<br>Clubs | Dropped<br>Clubs | Gain/<br>Loss<br>Clubs | New<br>Members | Charter<br>Members | Reinstate<br>Members | Transfer<br>Members | Total<br>Member<br>Added | Total<br>Members<br>Dropped | Gain/<br>Loss<br>Members |
|-----------|--------------|------------------|------------------------|----------------|--------------------|----------------------|---------------------|--------------------------|-----------------------------|--------------------------|
| 2012-2013 | 3            | -4               | -1                     | 198            | 60                 | 8                    | 2                   | 268                      | -280                        | -12                      |
| 2013-2014 | 15           | -2               | 13                     | 507            | 370                | 31                   | 2                   | 910                      | -316                        | 594                      |
| 2014-2015 | 8            | -4               | 4                      | 336            | 193                | 22                   | 11                  | 562                      | -418                        | 144                      |
| 2015-2016 | 4            | -18              | -14                    | 185            | 115                | 3                    | 9                   | 312                      | -797                        | -485                     |
| 2016-2017 | 5            | -4               | 1                      | 375            | 120                | 4                    | 20                  | 519                      | -585                        | -66                      |
| Average   | 7            | -6               | 1                      | 320            | 172                | 14                   | 9                   | 514                      | -479                        | 35                       |