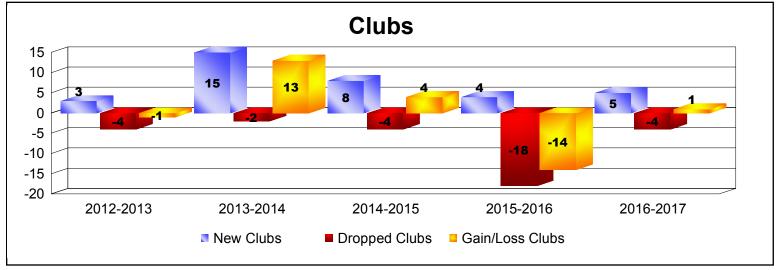

District 315B2 As of June 2017 Cumulative

| Year      | New<br>Clubs | Dropped<br>Clubs | Gain/<br>Loss<br>Clubs | New<br>Members | Charter<br>Members | Reinstate<br>Members | Transfer<br>Members | Total<br>Member<br>Added | Total<br>Members<br>Dropped | Gain/<br>Loss<br>Members |
|-----------|--------------|------------------|------------------------|----------------|--------------------|----------------------|---------------------|--------------------------|-----------------------------|--------------------------|
| 2012-2013 | 3            | -4               | -1                     | 198            | 60                 | 8                    | 2                   | 268                      | -280                        | -12                      |
| 2013-2014 | 15           | -2               | 13                     | 507            | 370                | 31                   | 2                   | 910                      | -316                        | 594                      |
| 2014-2015 | 8            | -4               | 4                      | 336            | 193                | 22                   | 11                  | 562                      | -418                        | 144                      |
| 2015-2016 | 4            | -18              | -14                    | 185            | 115                | 3                    | 9                   | 312                      | -797                        | -485                     |
| 2016-2017 | 5            | -4               | 1                      | 375            | 120                | 4                    | 20                  | 519                      | -585                        | -66                      |
| Average   | 7            | -6               | 1                      | 320            | 172                | 14                   | 9                   | 514                      | -479                        | 35                       |